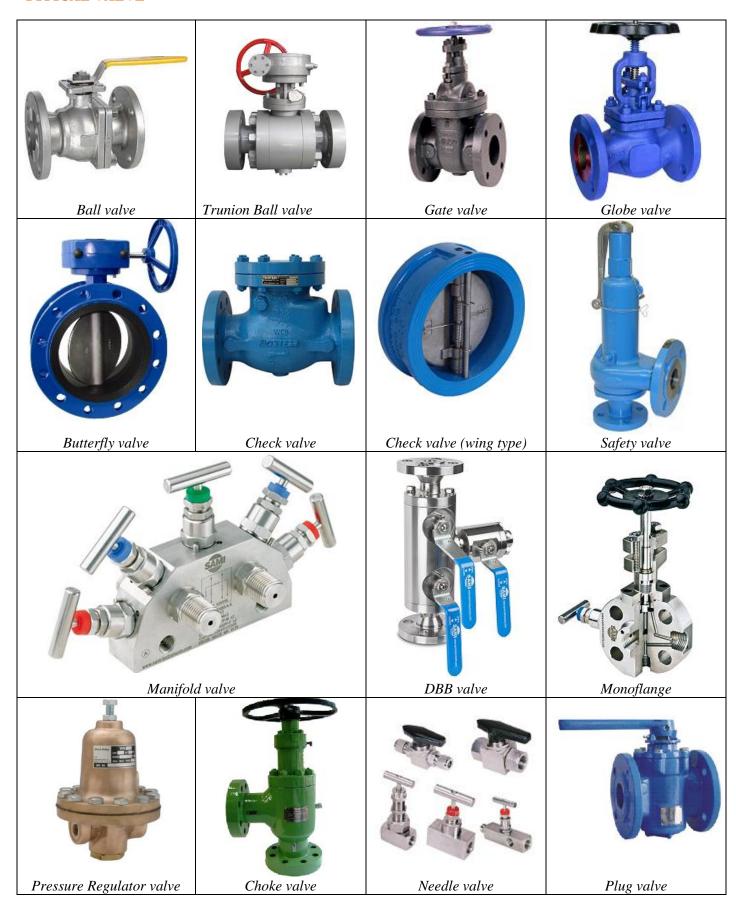

#### Our main kinds of valve:

- Control Valves with precise sizing/calculation.
- Regulator valve.
- Hydraulic/ Pneumatic/ Electrical Actuator Valve.
- Manual valve: Ball, Gate, Globe, Butterfly, Diaphragm types.
- Safety valve: PSV, PRV, Burting Disc.
- Check valve.
- Choke valve.
- DBB valve.
- Monoflange.
- Needle valve.

Control valve

Actuated valve

Shutdown valve

# TYPICAL VALVE