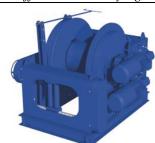

# 2. HYDRAULIC SYSTEMS AND EQUIPMENTS

Spooler system using for Cable Rolling, offshore job

Tensioner system using for offshore cable laying

Offshore Air Winch

Offshore Hydraulic Winch

Manriding Winch

Mooring Winch