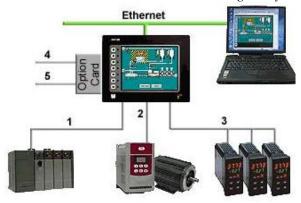

# 7. AUTOMATION AND INSTRUMENTATION

Modullar Controller

Automation solution is the last installation phase of building any project. However it decides the success of project before handing over to client.

Understanding this, we supply a complete solution for Automation/ Instrumentation systems such as SCADA, DCS... with high precision and reliability.

Our solution includes any item/part of Automation systems in E-House/ Control Room until monitoring instrument at field.

Watchdog Relay

Simple system with protocol conversion

RTUs and I/O Modules

Sensor

Level Gauge

Pressure Gauge

Our main lines for field instrument:

- Gauge (PG, LG, TG, Flowmeter,...)
- Transmitters to monitor Temperature, Pressure, Flowrate
- Tension sensor
- Thermal sensor
- Local Panel/HMI

HMI Operator Panels

Field Accessories