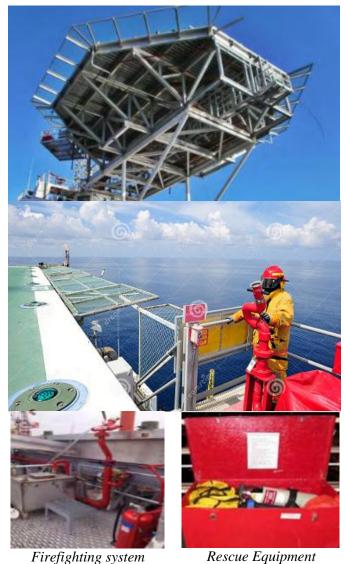

#### HELIDECK TOTAL SOLUTION

#### Our Helideck systems solutions include:

- Helideck Pancake
- Lattice Type Structure
- Complete Helideck Lighting System
- Fixed Monitor System / Deck Integrated Fire
- Fighting System
- Crash and Rescue Equipment
- Fireman Outfit & Complementary Media
- Helideck Monitoring System
- De-icing System
- Non-Directional Beacon System

Helideck Lighting system

Safety Perimeter Net

Page | 6

System ISO 9001:2008

Certified by Third Party

All helideck lighting and signal light system

proof.

Safety Perimeter Net

Firefighting system for Helideck

Helideck Rescue Locker CAP 437

Landing Net with ABS Approval/ CAP 437

Helideck Motion Monitoring System (HMS)