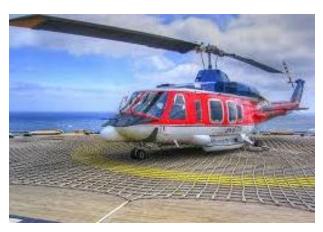

#### HELIDECK TOTAL SOLUTION

#### Our Helideck systems solutions include:

- Helideck Pancake
- Lattice Type Structure
- Complete Helideck Lighting System
- Fixed Monitor System / Deck Integrated Fire
- Fighting System
- Crash and Rescue Equipment
- Fireman Outfit & Complementary Media
- Helideck Monitoring System
- De-icing System
- Non-Directional Beacon System