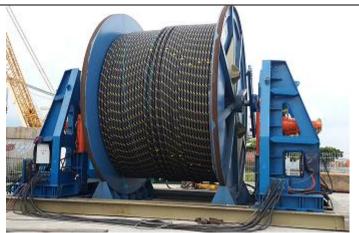

# 2. HYDRAULIC SYSTEMS AND EQUIPMENTS

Spooler system using for Cable Rolling, offshore job

Tensioner system using for offshore cable laying

Offshore Air Winch

Offshore Hydraulic Winch

Manriding Winch

Mooring Winch