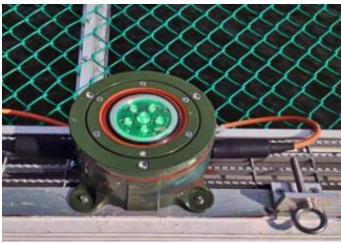

Helideck Lighting system

Safety Perimeter Net

Page | 6

System ISO 9001:2008

Certified by Third Party

# 3. HELIDECK EQUIPMENTS

Perimeter light

We provide total solution for Helideck package. Moreover we also provide material, equipments, accessories/ sparepart of Helideck.

Any equipment all is certified by Third Party and in accordance with specification and standards as requirement of Client such as CAP437, SOLAS, Ex-proof Certificate.

All helideck lighting and signal light system

proof.

Safety Perimeter Net

Firefighting system for Helideck

Helideck Rescue Locker CAP 437

Landing Net with ABS Approval/ CAP 437

Helideck Motion Monitoring System (HMS)