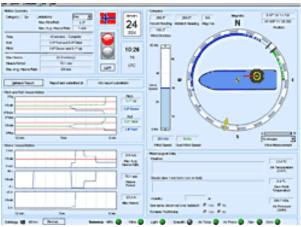

All helideck lighting and signal light system

proof.

Safety Perimeter Net

Firefighting system for Helideck

Helideck Rescue Locker CAP 437

Landing Net with ABS Approval/ CAP 437

Helideck Motion Monitoring System (HMS)