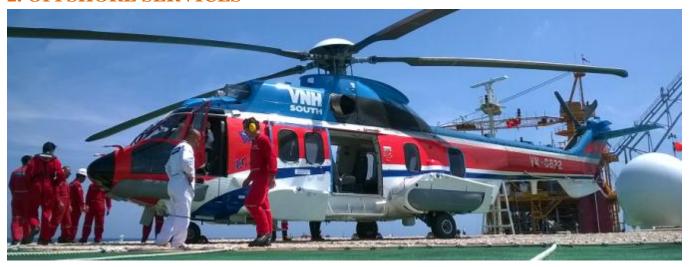

# 2. OFFSHORE SERVICES

With enthusiasim and creation of young technician and expert generation, we have deployed Offshore Services in installation, maintenance, repairing and replacement fields. By cooperating with experienced partners, we can provide our services continously to meet project schedule.

Our core business in Offshore Services:

- Survey, inspection
- Maintenance for equipments and systems
- Installation for new projects
- Repairing and troubleshooting
- Replacement

FPSO Maintenance

Maintenance Services

Offshore Services Job

Offshore Installation job

Piping maintenance job