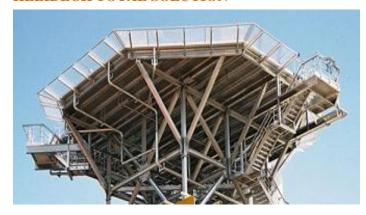

#### HELIDECK TOTAL SOLUTION

#### Our Helideck systems solutions include:

- Helideck Pancake
- Lattice Type Structure
- Complete Helideck Lighting System
- Fixed Monitor System / Deck Integrated Fire
- Fighting System
- Crash and Rescue Equipment
- Fireman Outfit & Complementary Media
- Helideck Monitoring System
- De-icing System
- Non-Directional Beacon System

Helideck Lighting system

Safety Perimeter Net

Page | 6

System ISO 9001:2008

Certified by Third Party