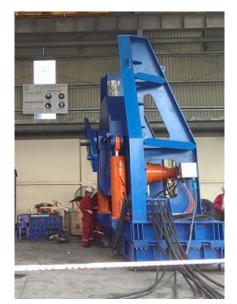

#### PWHT MACHINE AND HEAT TREATMENT EQUIPMENT

Portable Heat Treatment Unit

Temperature Control Unit

- PWHT Unit 6 or 12 circuits
- Portable Heat Treatment Unit
- Stud/pin Welding Unit
- **Tools for Heat Treatment**
- Accessories for Heat Treatment
- Consumable material for Heat Treatment
- Furnace

We believe that ourHeat Treatment equipments with EU quality can meet fully any specification from client. For total solution we will support for full training with certified certificate for engineer/ technician.

Stud Welding Unit

Heat Treatment Unit (Inverter Technology)

PWHT Unit with 6 circuits

**Furnace** 

Temperature Regulator

Temperature Recorder

Compensating cable

Bead