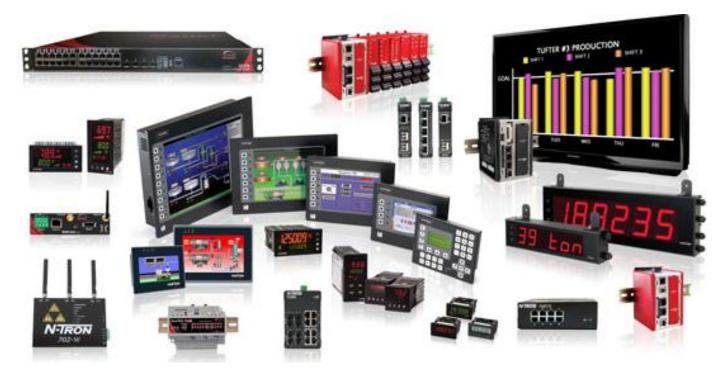

# 7. AUTOMATION AND INSTRUMENTATION

Modullar Controller

Automation solution is the last installation phase of building any project. However it decides the success of project before handing over to client.

Understanding this, we supply a complete solution for Automation/ Instrumentation systems such as SCADA, DCS... with high precision and reliability.

Our solution includes any item/part of Automation systems in E-House/ Control Room until monitoring instrument at field.

Watchdog Relay

Simple system with protocol conversion

RTUs and I/O Modules

Sensor

Level Gauge

Pressure Gauge

Our main lines for field instrument:

- Gauge (PG, LG, TG, Flowmeter,...)
- Transmitters to monitor Temperature, Pressure, Flowrate
- Tension sensor
- Thermal sensor
- Local Panel/HMI

HMI Operator Panels

Field Accessories