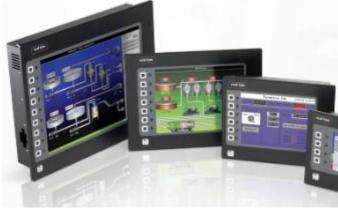

# 7. AUTOMATION AND INSTRUMENTATION

Modullar Controller

Automation solution is the last installation phase of building any project. However it decides the success of project before handing over to client.

Understanding this, we supply a complete solution for Automation/ Instrumentation systems such as SCADA, DCS... with high precision and reliability.

Our solution includes any item/part of Automation systems in E-House/ Control Room until monitoring instrument at field.

Watchdog Relay

Simple system with protocol conversion

RTUs and I/O Modules

Sensor

Level Gauge

Pressure Gauge

Our main lines for field instrument:

- Gauge (PG, LG, TG, Flowmeter,...)
- Transmitters to monitor Temperature, Pressure, Flowrate
- Tension sensor
- Thermal sensor
- Local Panel/HMI