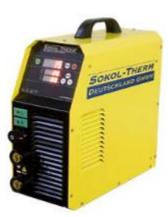

#### PWHT MACHINE AND HEAT TREATMENT EQUIPMENT

Portable Heat Treatment Unit

Temperature Control Unit

- PWHT Unit 6 or 12 circuits
- Portable Heat Treatment Unit
- Stud/pin Welding Unit
- **Tools for Heat Treatment**
- Accessories for Heat Treatment
- Consumable material for Heat Treatment
- Furnace

We believe that ourHeat Treatment equipments with EU quality can meet fully any specification from client. For total solution we will support for full training with certified certificate for engineer/ technician.

Stud Welding Unit

Heat Treatment Unit (Inverter Technology)

PWHT Unit with 6 circuits

**Furnace** 

Temperature Regulator

Temperature Recorder

Compensating cable

Bead