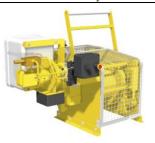

# 2. HYDRAULIC SYSTEMS AND EQUIPMENTS

Spooler system using for Cable Rolling, offshore job

Tensioner system using for offshore cable laying

Offshore Air Winch

Offshore Hydraulic Winch

Manriding Winch

Mooring Winch