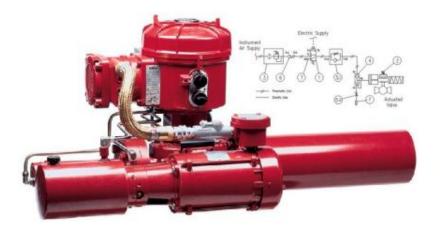

#### 5. VALVES

We have cooperated with many partners to provide, install and do commissioning for many kinds valves. With our proved experience, we trust that we may consult for our client to choose right valves suitable with process calculation to save cost and time. We also provide a wide application from upstream to downstream system.

#### Our main kinds of valve:

- Control Valves with precise sizing/calculation.
- Regulator valve.
- Hydraulic/ Pneumatic/ Electrical Actuator Valve.
- Manual valve: Ball, Gate, Globe, Butterfly, Diaphragm types.
- Safety valve: PSV, PRV, Burting Disc.
- Check valve.
- Choke valve.
- DBB valve.
- Monoflange.
- Needle valve.

Control valve

Actuated valve

Shutdown valve