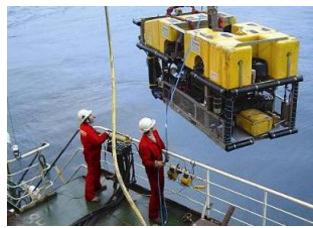

# 2. HYDRAULIC SYSTEMS AND EQUIPMENTS

Spooler system using for Cable Rolling, offshore job

Tensioner system using for offshore cable laying

Offshore Air Winch

Offshore Hydraulic Winch

Manriding Winch

Mooring Winch