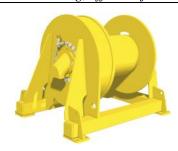

# 2. HYDRAULIC SYSTEMS AND EQUIPMENTS

Spooler system using for Cable Rolling, offshore job

Tensioner system using for offshore cable laying

Offshore Air Winch

Offshore Hydraulic Winch

Manriding Winch

Mooring Winch