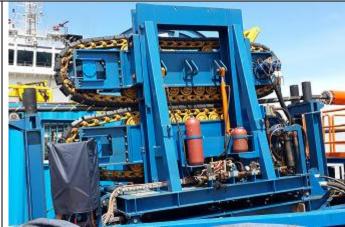

# 2. HYDRAULIC SYSTEMS AND EQUIPMENTS

Spooler system using for Cable Rolling, offshore job

Tensioner system using for offshore cable laying

Offshore Air Winch

Offshore Hydraulic Winch

Manriding Winch

Mooring Winch