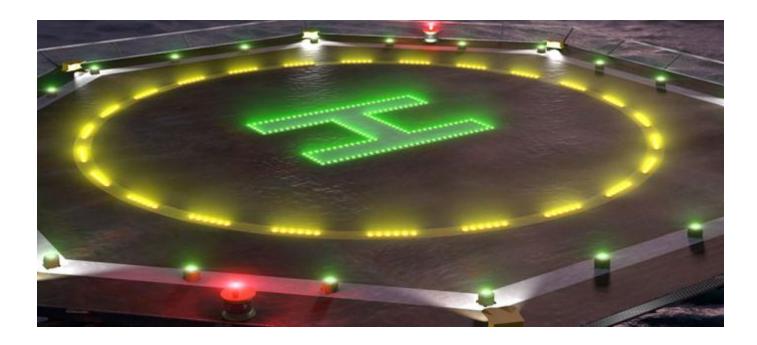

#### HELIDECK TOTAL SOLUTION

#### Our Helideck systems solutions include:

- Helideck Pancake
- Lattice Type Structure
- Complete Helideck Lighting System
- Fixed Monitor System / Deck Integrated Fire
- Fighting System
- Crash and Rescue Equipment
- Fireman Outfit & Complementary Media
- Helideck Monitoring System
- De-icing System
- Non-Directional Beacon System

Helideck Lighting system

Safety Perimeter Net

Page | 6

System ISO 9001:2008

Certified by Third Party