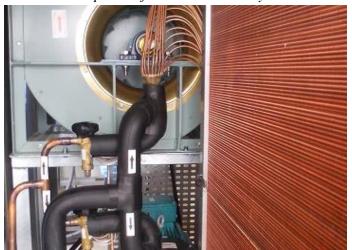

#### **HVAC SOLUTION**

Compressor for Central HVAC system

Air Handling Unit (AHU) for Central HVAC system

Condener Unit Split type

Our fabrication follows strictly approved procedures and given standards by customer. With knowledge and experienced team, we optimize cooling capacity for client with lower power. The design must be also met safety level as client's requirement.

Moreover we provide insulation package to meet the cooling capacity of HVAC system.

Air Dryer in Condenser Unit

# We provide total solution for HVAC system with many types:

- Central HVAC system
- Chiller system
- Split HVAC type
- ...

With compact and reliable design, our HVAC system work properly and very stable. The high strength material also makes HVAC system operate continously and against to offhosre severe weather.

The system shall be done Factory Acceptance Test before delivery by experienced team. And we also provide a best support when client integrate our HVAC system to their premises at site and offshore.

Chiller system, best choice for heavy duty