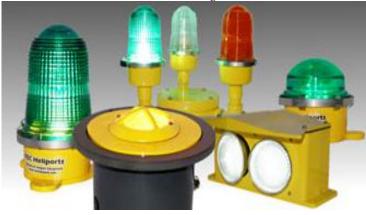

#### Our Helideck systems solutions include:

- Helideck Pancake
- Lattice Type Structure
- Complete Helideck Lighting System
- Fixed Monitor System / Deck Integrated Fire
- Fighting System
- Crash and Rescue Equipment
- Fireman Outfit & Complementary Media
- Helideck Monitoring System
- De-icing System
- Non-Directional Beacon System

Helideck Lighting system

Safety Perimeter Net

Page | 6

System ISO 9001:2008

Certified by Third Party

# 3. HELIDECK EQUIPMENTS

Perimeter light

We provide total solution for Helideck package. Moreover we also provide material, equipments, accessories/ sparepart of Helideck.

Any equipment all is certified by Third Party and in accordance with specification and standards as requirement of Client such as CAP437, SOLAS, Ex-proof Certificate.

All helideck lighting and signal light system

proof.

Safety Perimeter Net

Firefighting system for Helideck

Helideck Rescue Locker CAP 437

Landing Net with ABS Approval/ CAP 437

Helideck Motion Monitoring System (HMS)