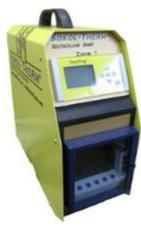

#### PWHT MACHINE AND HEAT TREATMENT EQUIPMENT

Portable Heat Treatment Unit

Temperature Control Unit

- PWHT Unit 6 or 12 circuits
- Portable Heat Treatment Unit
- Stud/pin Welding Unit
- **Tools for Heat Treatment**
- Accessories for Heat Treatment
- Consumable material for Heat Treatment
- Furnace

We believe that ourHeat Treatment equipments with EU quality can meet fully any specification from client. For total solution we will support for full training with certified certificate for engineer/ technician.

Stud Welding Unit

Heat Treatment Unit (Inverter Technology)

PWHT Unit with 6 circuits

**Furnace** 

Temperature Regulator

Temperature Recorder

Compensating cable

Bead