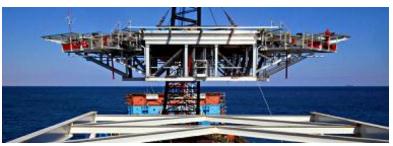

#### HELIDECK TOTAL SOLUTION

#### Our Helideck systems solutions include:

- Helideck Pancake
- Lattice Type Structure
- Complete Helideck Lighting System
- Fixed Monitor System / Deck Integrated Fire
- Fighting System
- Crash and Rescue Equipment
- Fireman Outfit & Complementary Media
- Helideck Monitoring System
- De-icing System
- Non-Directional Beacon System

Helideck Lighting system

Safety Perimeter Net

Page | 6

System ISO 9001:2008

Certified by Third Party