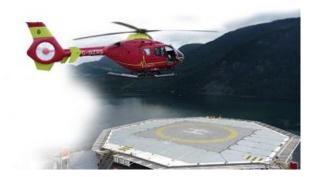

#### HELIDECK TOTAL SOLUTION

#### Our Helideck systems solutions include:

- Helideck Pancake
- Lattice Type Structure
- Complete Helideck Lighting System
- Fixed Monitor System / Deck Integrated Fire
- Fighting System
- Crash and Rescue Equipment
- Fireman Outfit & Complementary Media
- Helideck Monitoring System
- De-icing System
- Non-Directional Beacon System

Helideck Lighting system

Safety Perimeter Net

Page | 6

System ISO 9001:2008

Certified by Third Party