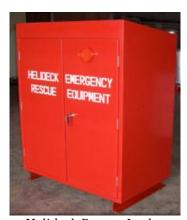

All helideck lighting and signal light system

proof.

Safety Perimeter Net

Firefighting system for Helideck

Helideck Rescue Locker CAP 437

Landing Net with ABS Approval/ CAP 437

Helideck Motion Monitoring System (HMS)