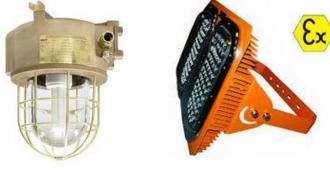

# 3. HELIDECK EQUIPMENTS

Perimeter light

We provide total solution for Helideck package. Moreover we also provide material, equipments, accessories/ sparepart of Helideck.

Any equipment all is certified by Third Party and in accordance with specification and standards as requirement of Client such as CAP437, SOLAS, Ex-proof Certificate.

All helideck lighting and signal light system

proof.

Safety Perimeter Net

Firefighting system for Helideck

Helideck Rescue Locker CAP 437

Landing Net with ABS Approval/ CAP 437

Helideck Motion Monitoring System (HMS)