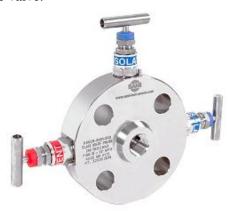

# TYPICAL VALVE

#### Our main kinds of valve:

- Control Valves with precise sizing/calculation.
- Regulator valve.
- Hydraulic/ Pneumatic/ Electrical Actuator Valve.
- Manual valve: Ball, Gate, Globe, Butterfly, Diaphragm types.
- Safety valve: PSV, PRV, Burting Disc.
- Check valve.
- Choke valve.
- DBB valve.
- Monoflange.
- Needle valve.