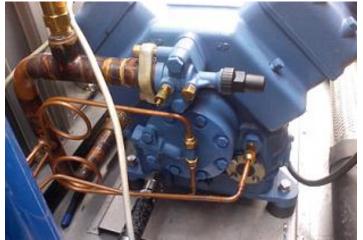

#### **HVAC SOLUTION**

Compressor for Central HVAC system

Air Handling Unit (AHU) for Central HVAC system

Condener Unit Split type

Our fabrication follows strictly approved procedures and given standards by customer. With knowledge and experienced team, we optimize cooling capacity for client with lower power. The design must be also met safety level as client's requirement.

Moreover we provide insulation package to meet the cooling capacity of HVAC system.

Air Dryer in Condenser Unit

# We provide total solution for HVAC system with many types:

- Central HVAC system
- Chiller system
- Split HVAC type
- ...

With compact and reliable design, our HVAC system work properly and very stable. The high strength material also makes HVAC system operate continously and against to offhosre severe weather.

The system shall be done Factory Acceptance Test before delivery by experienced team. And we also provide a best support when client integrate our HVAC system to their premises at site and offshore.

Chiller system, best choice for heavy duty