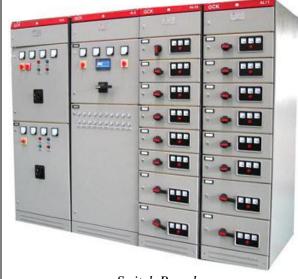

Some typical project we ever supplied and commissioned such as:

- Diesel Generators
- Distribution Board/ Panel
- Lighting system
- Bulk material
- Cable and Cable Gland
- MCCB,MCB, ELCB, CB
- Heat Tracing System
- Junction Box
- LV Switchgear
- Accessories and Sparepart.
- Cable Tray and Cable Ladder

Distribution Board

Distribution Board and Control Panel Electrical

Electrical Heat Tracing

Junction Box